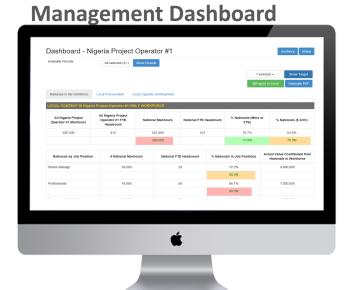

# Generates Management *Dashboards* and *Scorecards*

- Presents headline performance for Nationals in the Workforce, Local **Procurement** and Local **Capacity Developent.**
- Sets **targets** against *any* configured metrics and across *any* time periods, facilitating milestone payments against local content delivery
- Green = target or above. Amber = within 10%. Red < 10%.

### **Balanced Scorecard**