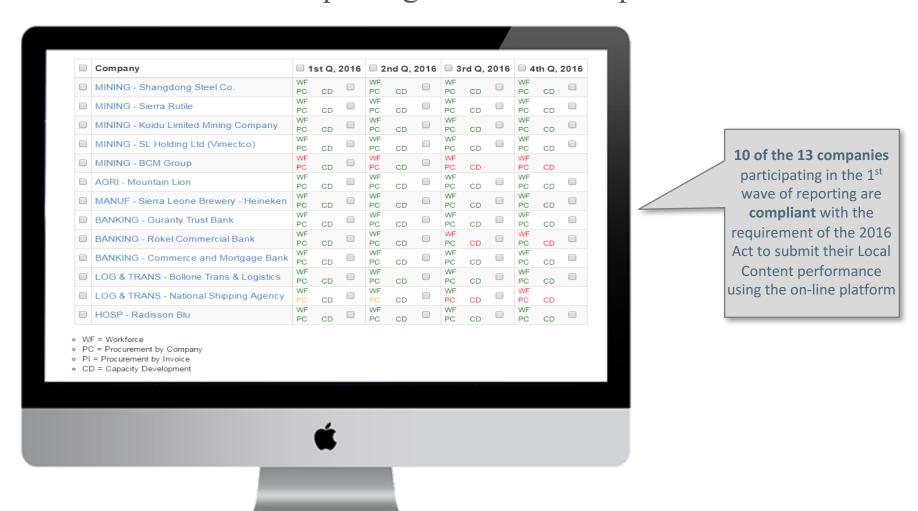

### Sierra Leone – live reporting across 40 companies

Green Companies who have completed all data submissions to the satisfaction of the Local Content Agency

Amber Companies who have started to enter data but not yet fully completed submission, and as such are non-compliant

Companies not yet started and as such are non-compliant

## Sierra Leone – live reporting across 40 companies