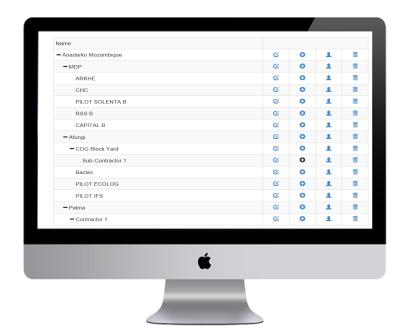

# Fully *flexible* company structure and unlimited supply chain users

- Super User roles can be set up at regulator or corporate level, and for each reporting company
  - company Super User creates the company structure
  - company Super User creates **lower-tier users** and allocates to each lower-tier user **permissions** to add, view or edit data
- Any structure for a company and its contractors, sub-contractors and suppliers can be created, each with unique user access codes
- Other than user name, password and contact email, <u>no</u> private infomation (addreses, phone, etc) is held by the system