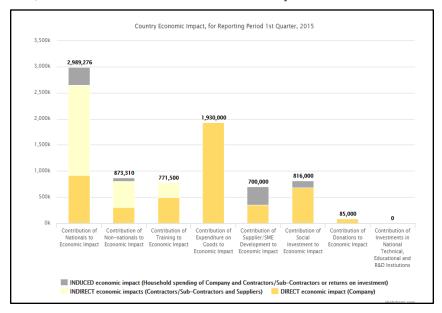

#### \$ Value to the Domestic Economy

#### **Expenditure on Local Goods and Services**

| TOTAL USD\$ Expenditure against Approved Invoices | USD\$ Sierra<br>Leone<br>Company -<br>District | USD\$ Sierra<br>Leone<br>Company -<br>Provincial | USD\$ Sierra<br>Leone<br>Company –<br>National | USD\$ Nationally- Registered Foreign Company | USD\$ Foreign<br>Company | 1,350,000, 1.6%<br>2,450,000, 2.89<br>2,605,000, 3 |
|---------------------------------------------------|------------------------------------------------|--------------------------------------------------|------------------------------------------------|----------------------------------------------|--------------------------|----------------------------------------------------|
| 86,403,045                                        | 1,350,000                                      | 2,450,000                                        | 2,605,000                                      | 32,360,345                                   | 47,637,700               | 47,637,700, 55.1% 32,360,345,                      |
|                                                   | 1.6%                                           | 2.8%                                             | 3.0%                                           | 37.5%                                        | 55.1%                    | Highcha                                            |

# All illustrative data only