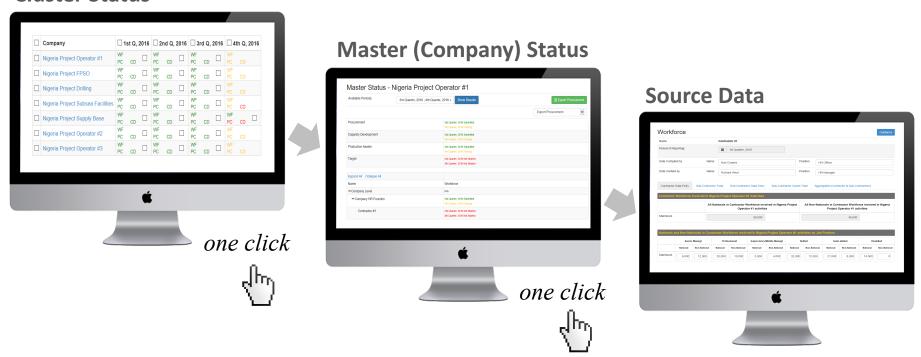

## High Speed Data Verification and Correction

- Imperative is that such a system faciliates Super Users to very quickly **verify** large amounts of data and enable users to **correct** errors
- Cluster Status and Master Status screens allow Super Users to drill down into the **original source data** to verify and re-set erroneous data

#### **Cluster Status**