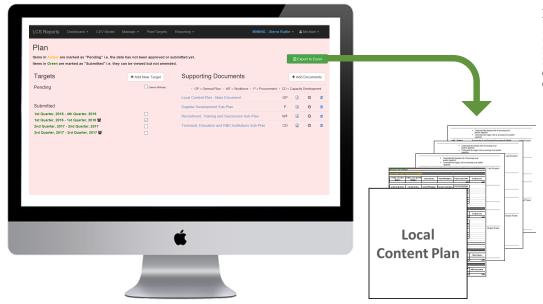

### **Creates and Tracks Local Content Plans**

## PETROLEUM (LOCAL CONTENT AND LOCAL PARTICIPATION) REGULATIONS, 2013

- (7) A contractor, subcontractor, licensee or other allied entity shall before the commencement of petroleum activities submit a plan to the Commission:
- Forecasts of Local Content uploaded as **Targets** part of process of building a **Local Content Plan** for operator or primary contractors
- Qualitative Sub-Plans for recruitment, training, local sourcing, supplier development etc. uploaded to system
- Local Content Plan
   exportable and trackable
   against numeric target